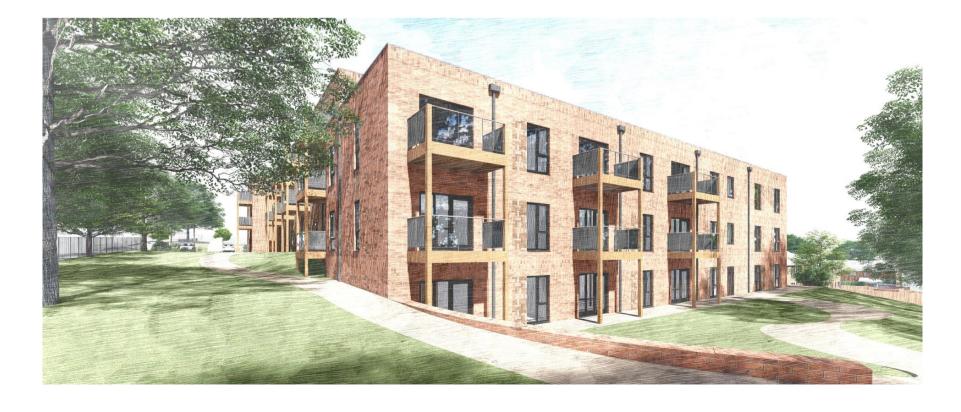

### PROPOSED WALK-UP APARTMENT VISUAL

| Accommodation Summary              |                  |       |  |  |
|------------------------------------|------------------|-------|--|--|
| Type                               | Min Area.        | Count |  |  |
| Walk-up Apartment: 1 bed 2 persons | 50m <sup>2</sup> | 40    |  |  |
| Walk-up Apartment: 2 bed 3 persons | 61m <sup>2</sup> | 10    |  |  |
| Total                              |                  | 50    |  |  |

## PROPOSED WALK-UP APARTMENTS FROM WELLFIELD ROAD