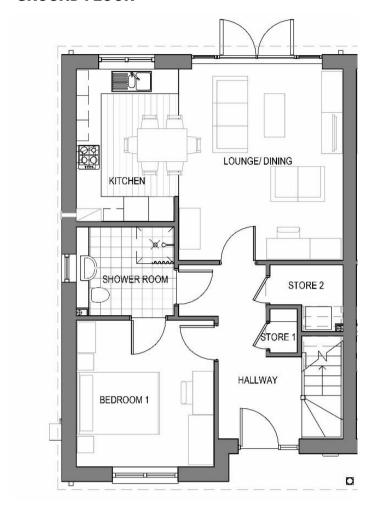

### **PROPOSED 3 BED 4 PERSON HOUSE FLOOR PLANS**

### **GROUND FLOOR**

## **FIRST FLOOR**