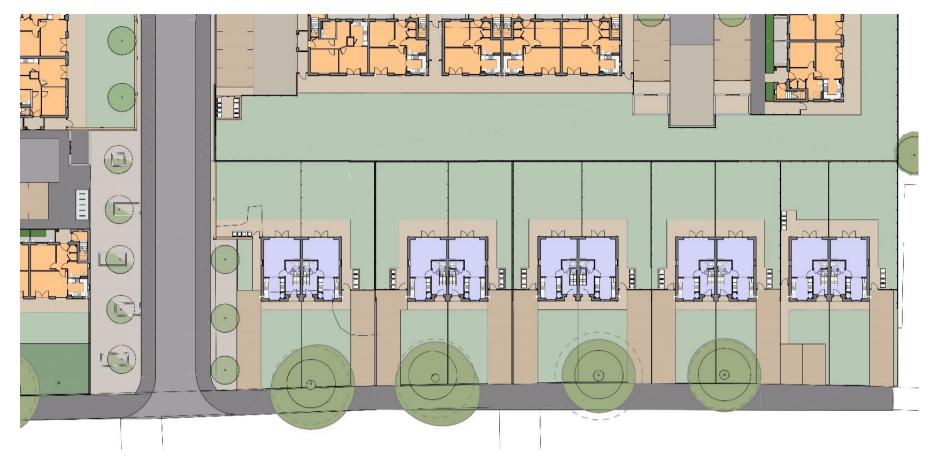

### PROPOSED WALK-UP APARTMENT VISUAL



| Accommodation Summary              |                  |       |  |  |
|------------------------------------|------------------|-------|--|--|
| Type                               | Min Area.        | Count |  |  |
| Walk-up Apartment: 1 bed 2 persons | 50m <sup>2</sup> | 40    |  |  |
| Walk-up Apartment: 2 bed 3 persons | 61m <sup>2</sup> | 10    |  |  |
| Total                              |                  | 50    |  |  |



P5378 / NOVEMBER 2021



### **GROUND FLOOR ONE BED WALK-UP APARTMENT**



## PROPOSED WALK-UP APARTMENTS FROM WELLFIELD ROAD

### FIRST FLOOR ONE BED WALK-UP APARMENT





## **GROUND FLOOR TWO BED WALK-UP APARTMENT**



FIRST FLOOR TWO BED WALK-UP APARTMENT





P5378 / NOVEMBER 2021



## PROPOSED HOUSING SITE LAYOUT



## **WELLFIELD ROAD ELEVATION**



# **PROPOSED HOUSING AERIAL**



| Accommodation Summary    |                  |       |  |  |
|--------------------------|------------------|-------|--|--|
| Туре                     | Min Area.        | Count |  |  |
| Housing: 3 bed 4 persons | 80m <sup>2</sup> | 10    |  |  |
| Total                    |                  | 10    |  |  |



P5378 / NOVEMBER 2021



### **PROPOSED 3 BED 4 PERSON HOUSE FLOOR PLANS**

### **GROUND FLOOR**



## **FIRST FLOOR**



# PROPOSED HOUSING VISUAL FROM WELLFIELD ROAD





P5378 / NOVEMBER 2021



### PROPOSED BUNGALOW SITE LAYOUT



# PROPOSED NEW ROAD EAST STREET ELEVATION



# **PROPOSED BUNGALOW VISUAL**



| Accommodation Summary    |           |       |  |  |  |
|--------------------------|-----------|-----