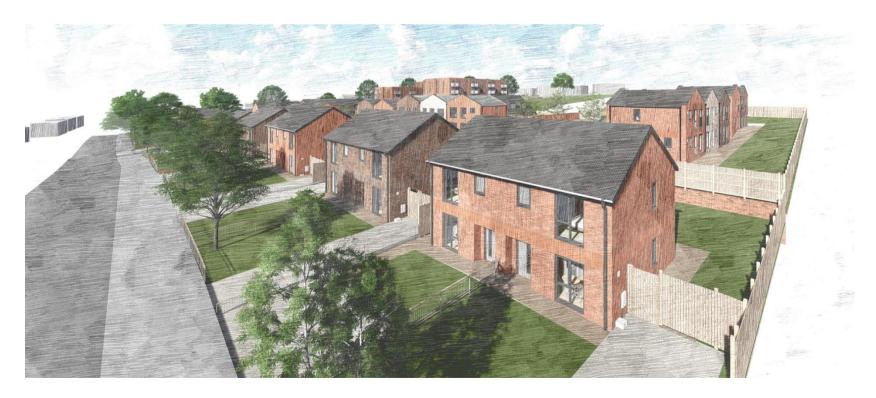

# **PROPOSED HOUSING AERIAL**

| Accommodation Summary    |                  |       |  |  |
|--------------------------|------------------|-------|--|--|
| Туре                     | Min Area.        | Count |  |  |
| Housing: 3 bed 4 persons | 80m <sup>2</sup> | 10    |  |  |
| Total                    |                  | 10    |  |  |

# PROPOSED HOUSING VISUAL FROM WELLFIELD ROAD

P5378 / NOVEMBER 2021