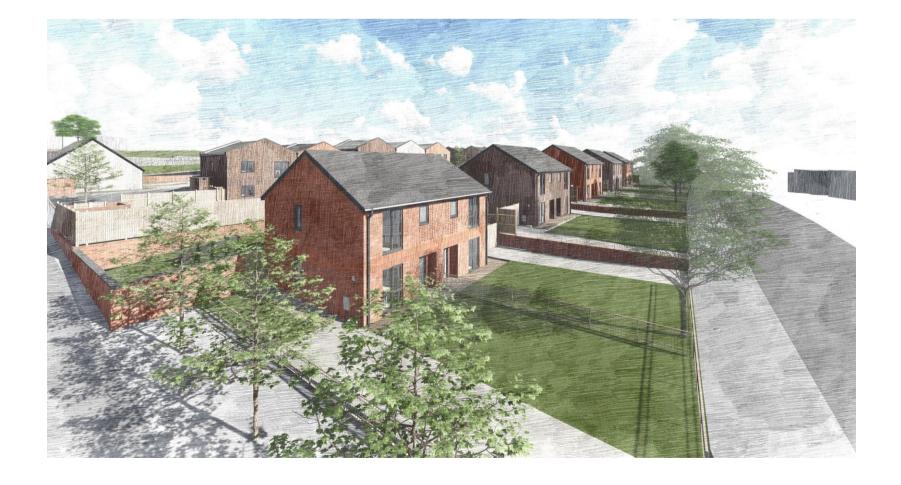

# **PROPOSED HOUSING AERIAL**

| Accommodation Summary    |                  |       |  |  |
|--------------------------|------------------|-------|--|--|
| Туре                     | Min Area.        | Count |  |  |
| Housing: 3 bed 4 persons | 80m <sup>2</sup> | 10    |  |  |
| Total                    |                  | 10    |  |  |

# PROPOSED HOUSING VISUAL FROM WELLFIELD ROAD

P5378 / NOVEMBER 2021