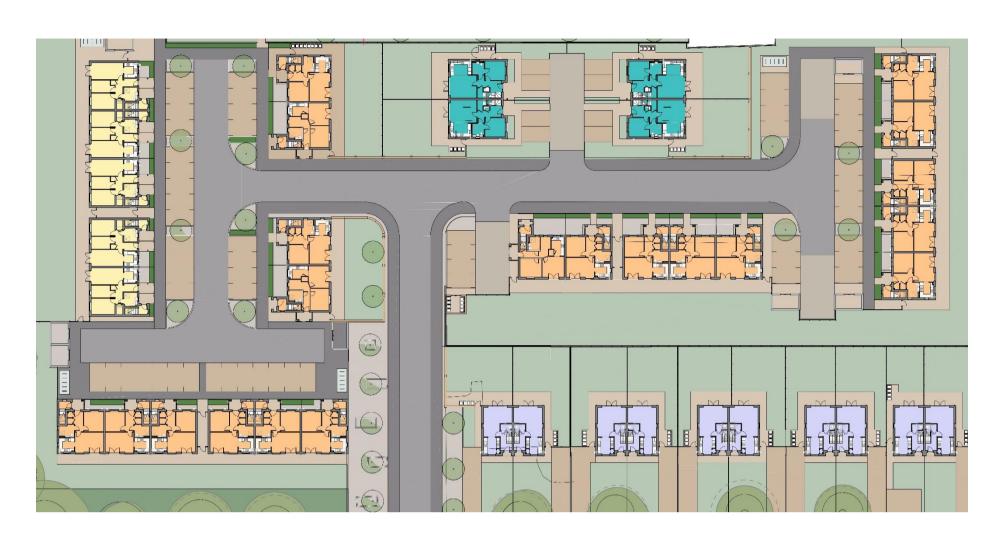

# PROPOSED STRATEGIC PLAN AND ACCOMMODATION SUMMARY

| Accommodation Summary                       |                  |       | Parking Summary  |      |
|---------------------------------------------|------------------|-------|------------------|------|
| Type                                        | Min Area.        | Count | Number of Spaces | %    |
| Supported Living Apartment: 1 bed 2 persons | 50m <sup>2</sup> | 41    | 26               | 50%  |
| Supported Living Apartment: 2 bed 3 persons | 61m <sup>2</sup> | 12    |                  |      |
| Walk-up Apartment: 1 bed 2 persons          | 50m <sup>2</sup> | 40    | 1                | 100% |
| Walk-up Apartment: 2 bed 3 persons          | 61m <sup>2</sup> | 10    | 1.5              | 150% |
| Dormer bungalow: 3 bed 5 persons            | 93m²             | 4     | 2                | 200% |
| Housing: 3 bed 4 persons                    | 80m <sup>2</sup> | 10    | 2                | 200% |
| Total                                       |                  | 117   |                  |      |

## PROPOSED HOUSING SITE LAYOUT

### **PROPOSED SITE AERIAL**