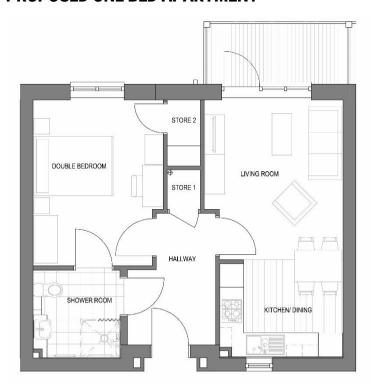

### PROPOSED WALK-UP APARTMENT LAYOUT

### **GROUND FLOOR ONE BED WALK-UP APARTMENT**