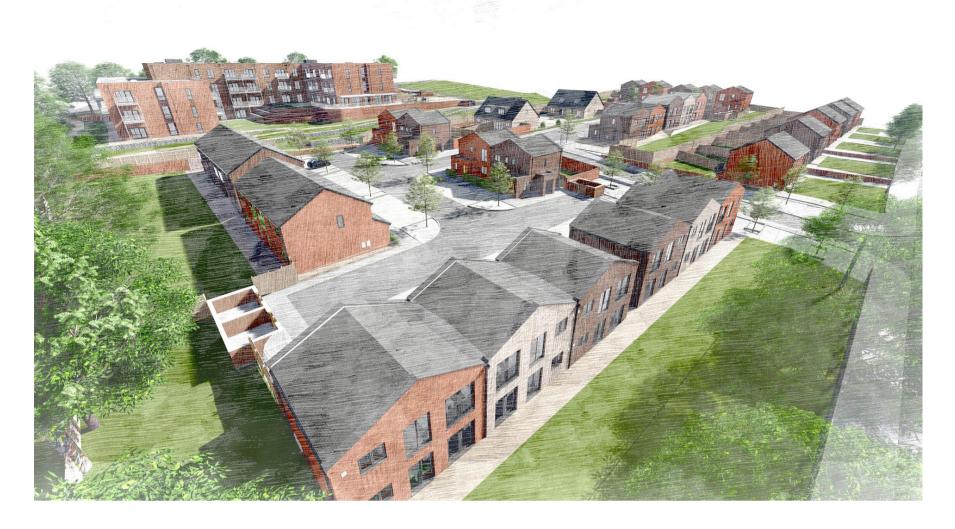

ERSON HOUSE FLOOR PLANS**

### **GROUND FLOOR**



## **FIRST FLOOR**



# PROPOSED HOUSING VISUAL FROM WELLFIELD ROAD





P5378 / NOVEMBER 2021



### PROPOSED BUNGALOW SITE LAYOUT



# PROPOSED NEW ROAD EAST STREET ELEVATION



# **PROPOSED BUNGALOW VISUAL**



| Accommodation Summary    |           |       |  |  |  |
|--------------------------|-----------|-------|--|--|--|
| Туре                     | Min Area. | Count |  |  |  |
| Dormer bungalow: 3 bed 5 | 93m²      | 4     |  |  |  |
| persons                  |           |       |  |  |  |
| Total                    |           | 4     |  |  |  |

P5378 / NOVEMBER 2021



### **3 BED 5 PERSON DORMER BUNGALOW**

### **GROUND FLOOR**



### **FIRST FLOOR**



## PROPOSED DORMER BUNGALOW VISUAL









### **PROPOSED SITE AERIAL**



#### **01 SUPPORTED LIVING SECTION A**



**02 SUPPORTED LIVING SECTION B** 



# **03 SUPPORTED LIVING AND WALK-UP APARTMENTS SECTION**



# **04 HOUSING AND BUNGALOW SECTION**



**KEY PLAN**