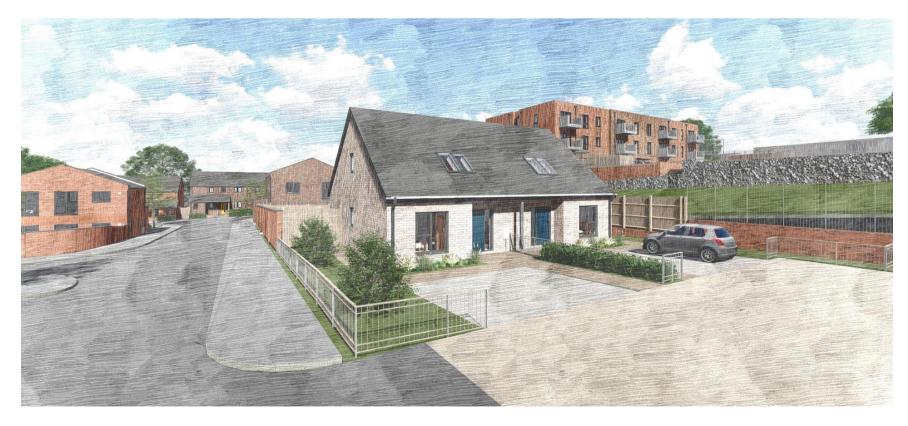

# **PROPOSED BUNGALOW VISUAL**

| Accommodation Summary    |           |       |  |  |  |
|--------------------------|-----------|-------|--|--|--|
| Туре                     | Min Area. | Count |  |  |  |
| Dormer bungalow: 3 bed 5 | 93m²      | 4     |  |  |  |
| persons                  |           |       |  |  |  |
| Total                    |           | 4     |  |  |  |