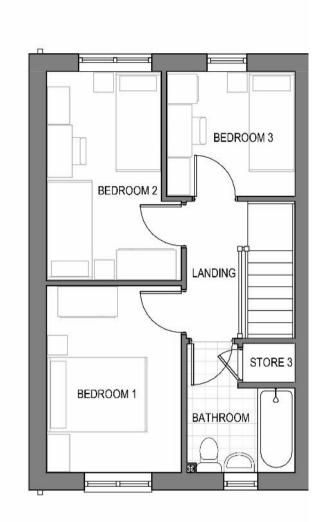

## **GROUND FLOOR ONE BED WALK-UP APARTMENT**



## PROPOSED WALK-UP APARTMENTS FROM WELLFIELD ROAD

### FIRST FLOOR ONE BED WALK-UP APARMENT





## **GROUND FLOOR TWO BED WALK-UP APARTMENT**



FIRST FLOOR TWO BED WALK-UP APARTMENT





P5378 / NOVEMBER 2021



## PROPOSED HOUSING SITE LAYOUT



## **WELLFIELD ROAD ELEVATION**



# **PROPOSED HOUSING AERIAL**



| Accommodation Summary    |                  |       |  |  |
|--------------------------|------------------|-------|--|--|
| Туре                     | Min Area.        | Count |  |  |
| Housing: 3 bed 4 persons | 80m <sup>2</sup> | 10    |  |  |
| Total                    |                  | 10    |  |  |



P5378 / NOVEMBER 2021



### **PROPOSED 3 BED 4 PERSON HOUSE FLOOR PLANS**

### **GROUND FLOOR**



## **FIRST FLOOR**



# PROPOSED HOUSING VISUAL FROM WELLFIELD ROAD





P5378 / NOVEMBER 2021



### PROPOSED BUNGALOW SITE LAYOUT



# PROPOSED NEW ROAD EAST STREET ELEVATION



# **PROPOSED BUNGALOW VISUAL**



| Accommodation Summary    |           |       |  |  |  |
|--------------------------|-----------|-------|--|--|--|
| Туре                     | Min Area. | Count |  |  |  |
| Dormer bungalow: 3 bed 5 | 93m²      | 4     |  |  |  |
| persons                  |           |       |  |  |  |
| Total                    |           | 4     |  |  |  |

P5378 / NOVEMBER 2021



### **3 BED 5 PERSON DORMER BUNGALOW**

### **GROUND FLOOR**



### **FIRST FLOOR**



## PROPOSED DORMER BUNGALOW VISUAL









### **PROPOSED SITE AERIAL**



#### **01 SUPPORTED LIVING SECTION A**



**02 SUPPORTED LIVING SECTI