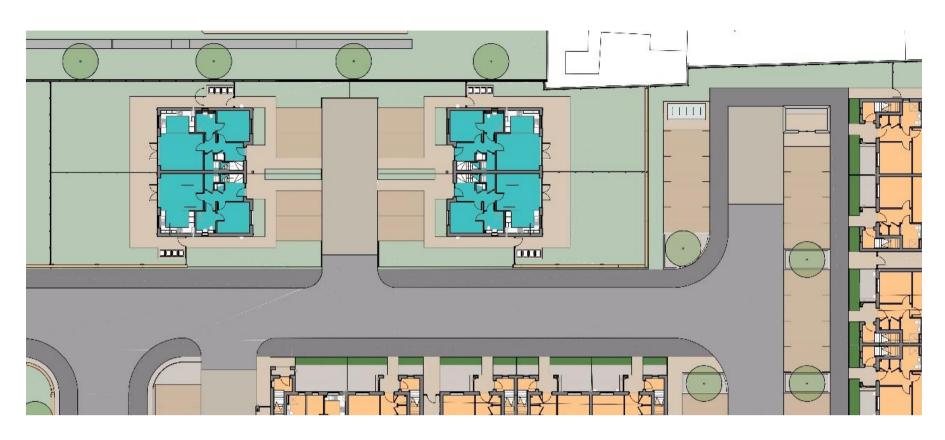

OOR ONE BED WALK-UP APARMENT





## **GROUND FLOOR TWO BED WALK-UP APARTMENT**



FIRST FLOOR TWO BED WALK-UP APARTMENT





P5378 / NOVEMBER 2021



## PROPOSED HOUSING SITE LAYOUT



## **WELLFIELD ROAD ELEVATION**



# **PROPOSED HOUSING AERIAL**



| Accommodation Summary    |                  |       |  |  |
|--------------------------|------------------|-------|--|--|
| Туре                     | Min Area.        | Count |  |  |
| Housing: 3 bed 4 persons | 80m <sup>2</sup> | 10    |  |  |
| Total                    |                  | 10    |  |  |



P5378 / NOVEMBER 2021



### **PROPOSED 3 BED 4 PERSON HOUSE FLOOR PLANS**

### **GROUND FLOOR**



## **FIRST FLOOR**



# PROPOSED HOUSING VISUAL FROM WELLFIELD ROAD





P5378 / NOVEMBER 2021



### PROPOSED BUNGALOW SITE LAYOUT



# PROPOSED NEW ROAD EAST STREET ELEVATION



# **PROPOSED BUNGALOW VISUAL**



| Accommodation Summary    |           |       |  |  |  |
|--------------------------|-----------|-------|--|--|--|
| Туре                     | Min Area. | Count |  |  |  |
| Dormer bungalow: 3 bed 5 | 93m²      | 4     |  |  |  |
| persons                  |           |       |  |  |  |
| Total                    |           | 4     |  |  |  |

P5378 / NOVEMBER 2021



### **3 BED 5 PERSON DORMER BUNGALOW**

### **GROUND FLOOR**



### **FIRST FLOOR**



## PROPOSED DORMER BUNGALOW VISUAL









### **PROPOSED SITE AERIAL**



#### **01 SUPPORTED LIVING SECTION A**



**02 SUPPORTED LIVING SECTION B** 



# **03 SUPPORTED LIVING AND WALK-UP APARTMENTS SECTION**



# **04 HOUSING AND BUNGALOW SECTION**



*