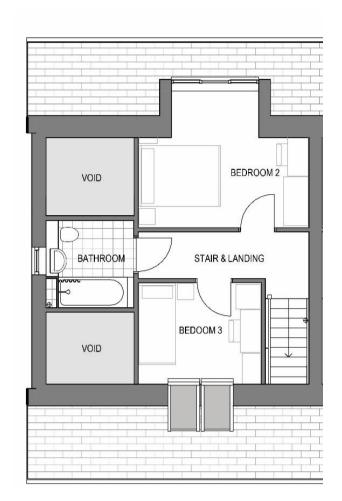

| 10    |  |  |



P5378 / NOVEMBER 2021



### **PROPOSED 3 BED 4 PERSON HOUSE FLOOR PLANS**

### **GROUND FLOOR**



## **FIRST FLOOR**



# PROPOSED HOUSING VISUAL FROM WELLFIELD ROAD





P5378 / NOVEMBER 2021



### PROPOSED BUNGALOW SITE LAYOUT



# PROPOSED NEW ROAD EAST STREET ELEVATION



# **PROPOSED BUNGALOW VISUAL**



| Accommodation Summary    |           |       |  |  |  |
|--------------------------|-----------|-------|--|--|--|
| Туре                     | Min Area. | Count |  |  |  |
| Dormer bungalow: 3 bed 5 | 93m²      | 4     |  |  |  |
| persons                  |           |       |  |  |  |
| Total                    |           | 4     |  |  |  |

P5378 / NOVEMBER 2021



### **3 BED 5 PERSON DORMER BUNGALOW**

### **GROUND FLOOR**



### **FIRST FLOOR**



## PROPOSED DORMER BUNGALOW VISUAL









### **PROPOSED SITE AERIAL**



#### **01 SUPPORTED LIVING SECTION A**



**02 SUPPORTED LIVING SECTION B** 



# **03 SUPPORTED LIVING AND WALK-UP APARTMENTS SECTION**



# **04 HOUSING AND BUNGALOW SECTION**



**KEY PLAN**