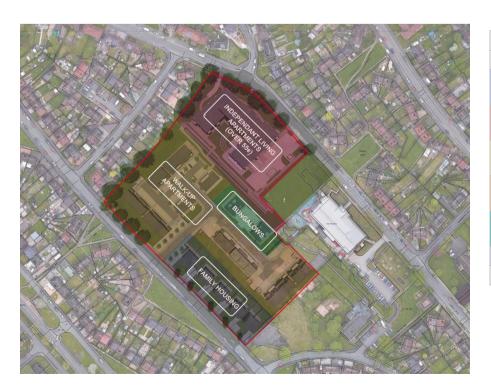

# PROPOSED STRATEGIC PLAN AND ACCOMMODATION SUMMARY



| Accommodation Summary                       |                  |       | Parking Summary  |      |
|---------------------------------------------|------------------|-------|------------------|------|
| Type                                        | Min Area.        | Count | Number of Spaces | %    |
| Supported Living Apartment: 1 bed 2 persons | 50m <sup>2</sup> | 41    | 26               | 50%  |
| Supported Living Apartment: 2 bed 3 persons | 61m <sup>2</sup> | 12    |                  |      |
| Walk-up Apartment: 1 bed 2 persons          | 50m <sup>2</sup> | 40    | 1                | 100% |
| Walk-up Apartment: 2 bed 3 persons          | 61m <sup>2</sup> | 10    | 1.5              | 150% |
| Dormer bungalow: 3 bed 5 persons            | 93m²             | 4     | 2