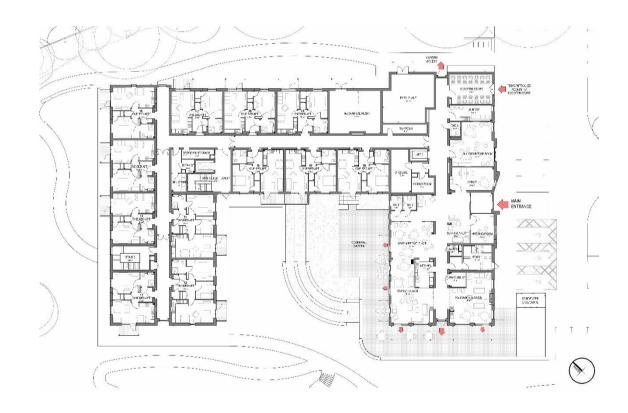

### PROPOSED LOWER GROUND FLOOR

| Accommodation Summary                             |                  |       |  |  |
|---------------------------------------------------|------------------|-------|--|--|
| Туре                                              | Min Area.        | Count |  |  |
| Supported Living<br>Apartment: 1 bed 2<br>persons | 50m <sup>2</sup> | 41    |  |  |
| Supported Living Apartment: 2 bed 3 persons       | 61m <sup>2</sup> | 12    |  |  |
| Total                                             |                  | 53    |  |  |