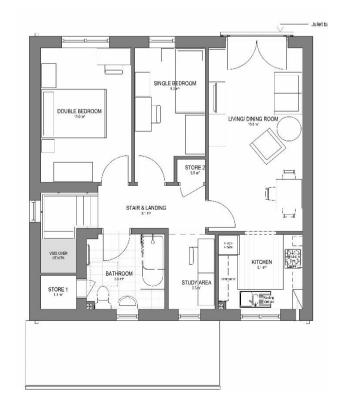

### **PROPOSED 3 BED 4 PERSON HOUSE FLOOR PLANS**

### **GROUND FLOOR**

## **FIRST FLOOR**