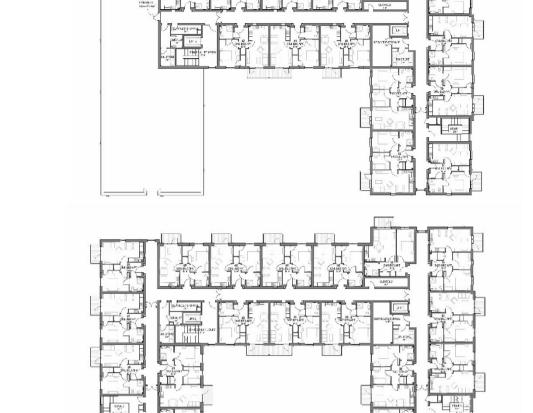

ving Apartment: 2 bed 3 persons | 61m <sup>2</sup> | 12    |                  |      |
| Walk-up Apartment: 1 bed 2 persons          | 50m <sup>2</sup> | 40    | 1                | 100% |
| Walk-up Apartment: 2 bed 3 persons          | 61m <sup>2</sup> | 10    | 1.5              | 150% |
| Dormer bungalow: 3 bed 5 persons            | 93m²             | 4     | 2                | 200% |
| Housing: 3 bed 4 persons                    | 80m <sup>2</sup> | 10    | 2                | 200% |
| Total                                       |                  | 117   |                  |      |



P5378 / NOVEMBER 2021



### PROPOSED SUPPORTED LIVING APARTMENTS



### **SUPPORTED LIVING FRONT ENTRANCE**



SUPPORTED LIVING COMMUNAL COURTYARD





P5378 / NOVEMBER 2021



### PROPOSED SECOND FLOOR



### **PROPOSED FIRST FLOOR**





### PROPOSED LOWER GROUND FLOOR

| Accommodation Summary                             |                  |       |  |  |
|---------------------------------------------------|------------------|-------|--|--|
| Туре                                              | Min Area.        | Count |  |  |
| Supported Living<br>Apartment: 1 bed 2<br>persons | 50m <sup>2</sup> | 41    |  |  |
| Supported Living Apartment: 2 bed 3 persons       | 61m <sup>2</sup> | 12    |  |  |
| Total                                             |                  | 53    |  |  |





P5378 / NOVEMBER 2021



### PROPOSED ONE BED APARTMENT



PROPOSED TWO BED APARTMENTS



SUPPORTED LIVING COMMUNAL BALCONY



**SUPPORTED LIVING WEST ELEVATION** 









### PROPOSED WALK-UP APARTMENT