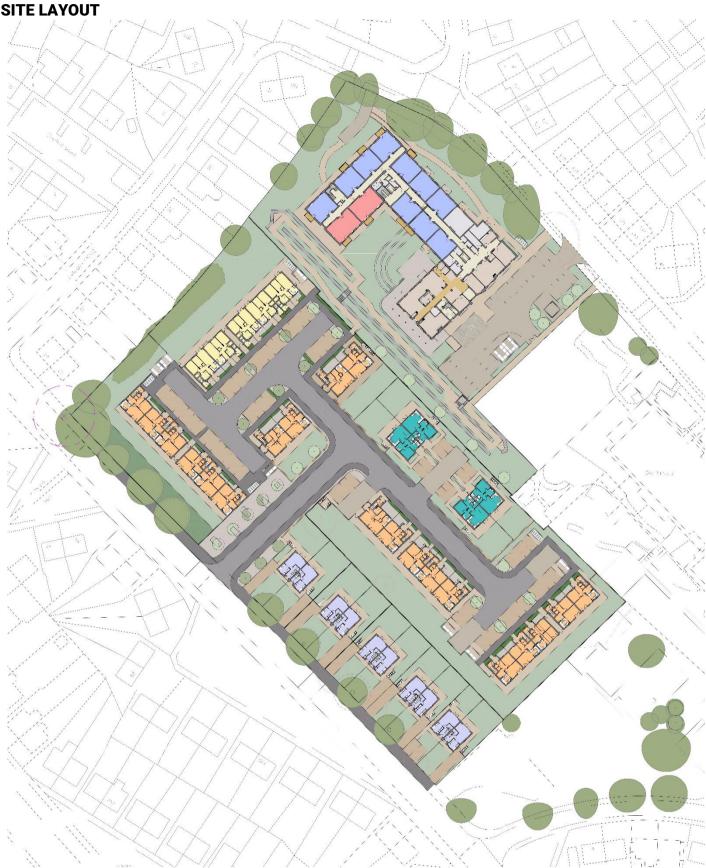

# PROPOSED STRATEGIC PLAN AND ACCOMMODATION SUMMARY

| Accommodation Summary                       |                  |       | Parking Summary  |      |
|---------------------------------------------|------------------|-------|------------------|------|
| Type                                        | Min Area.        | Count | Number of Spaces | %    |
| Supported Living Apartment: 1 bed 2 persons | 50m <sup>2</sup> | 41    | 26               | 50%  |
| Supported Living Apartment: 2 bed 3 persons | 61m <sup>2</sup> | 12    |                  |      |
| Walk-up Apartment: 1 bed 2 persons          | 50m <sup>2</sup> | 40    | 1                | 100% |
| Walk-up Apartment: 2 bed 3 persons          | 61m <sup>2</sup> | 10    | 1.5              | 150% |
| Dormer bungalow: 3 bed 5 persons            | 93m²             | 4     | 2                | 200% |
| Housing: 3 bed 4 persons                    | 80m <sup>2</sup> | 10    | 2                | 200% |
| Total                                       |                  | 117   |                  |      |