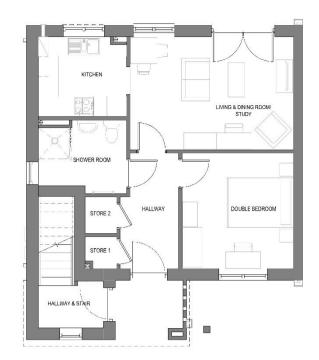

| 53    |  |  |





P5378 / NOVEMBER 2021



### PROPOSED ONE BED APARTMENT



PROPOSED TWO BED APARTMENTS



SUPPORTED LIVING COMMUNAL BALCONY



**SUPPORTED LIVING WEST ELEVATION** 









### PROPOSED WALK-UP APARTMENT LAYOUT



### PROPOSED WALK-UP APARTMENT VISUAL



| Accommodation Summary              |                  |       |  |  |
|------------------------------------|------------------|-------|--|--|
| Type                               | Min Area.        | Count |  |  |
| Walk-up Apartment: 1 bed 2 persons | 50m <sup>2</sup> | 40    |  |  |
| Walk-up Apartment: 2 bed 3 persons | 61m <sup>2</sup> | 10    |  |  |
| Total                              |                  | 50    |  |  |



P5378 / NOVEMBER 2021



### **GROUND FLOOR ONE BED WALK-UP APARTMENT**



## PROPOSED WALK-UP APARTMENTS FROM WELLFIELD ROAD

### FIRST FLOOR ONE BED WALK-UP APARMENT





## **GROUND FLOOR TWO BED WALK-UP APARTMENT**



FIRST FLOOR TWO BED WALK-UP APARTMENT





P5378 / NOVEMBER 2021



## PROPOSED HOUSING SITE LAYOUT



## **WELLFIELD ROAD ELEVATION**



# **PROPOSED HOUSING AERIAL**



| Accommodation Summary    |                  |       |  |  |
|--------------------------|------------------|-------|--|--|
| Туре                     | Min Area.        | Count |  |  |
| Housing: 3 bed 4 persons | 80m <sup>2</sup> | 10    |  |  |
| Total                    |                  | 10    |  |  |



P5378 / NOVEMBER 2021



### **PROPOSED 3 BED 4 PERSON HOUSE FLOOR PLANS**

### **GROUND FLOOR**



## **FIRST FLOOR**



# PROPOSED HOUSING VISUAL FROM WELLFIELD ROAD