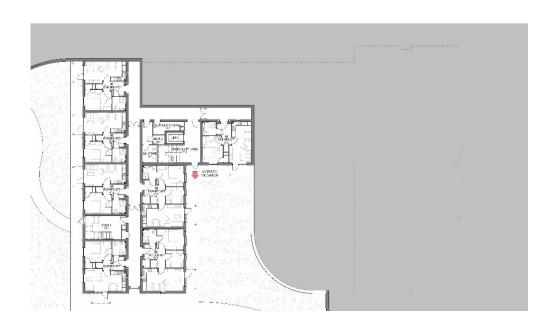

P5378 / NOVEMBER 2021



### PROPOSED SUPPORTED LIVING APARTMENTS



### **SUPPORTED LIVING FRONT ENTRANCE**



SUPPORTED LIVING COMMUNAL COURTYARD





P5378 / NOVEMBER 2021



### PROPOSED SECOND FLOOR



### **PROPOSED FIRST FLOOR**





### PROPOSED LOWER GROUND FLOOR

| Accommodation Summary                             |                  |       |  |  |
|---------------------------------------------------|------------------|-------|--|--|
| Туре                                              | Min Area.        | Count |  |  |
| Supported Living<br>Apartment: 1 bed 2<br>persons | 50m <sup>2</sup> | 41    |  |  |
| Supported Living Apartment: 2 bed 3 persons       | 61m <sup>2</sup> | 12    |  |  |
| Total                                             |                  | 53    |  |  |





P5378 / NOVEMBER 2021



### PROPOSED ONE BED APARTMENT



PROPOSED TWO BED APARTMENTS



SUPPORTED LIVING COMMUNAL BALCONY



**SUPPORTED LIVING WEST ELEVATION** 









### PROPOSED WALK-UP APARTMENT LAYOUT



### PROPOSED WALK-UP APARTMENT VISUAL



| Accommodation Summary              |                  |       |  |  |
|------------------------------------|------------------|-------|--|--|
| Type                               | Min Area.        | Count |  |  |
| Walk-up Apartment: 1 bed 2 persons | 50m <sup>2</sup> | 40    |  |  |
| Walk-up Apartment: 2 bed 3 persons | 61m <sup>2</sup> | 10    |  |  |
| Total                              |                  | 50    |  |  |



P5378 / NOVEMBER 2021



### **GROUND FLOOR ONE BED WALK-UP APARTMENT**



## PROPOSED WALK-UP APARTMENTS