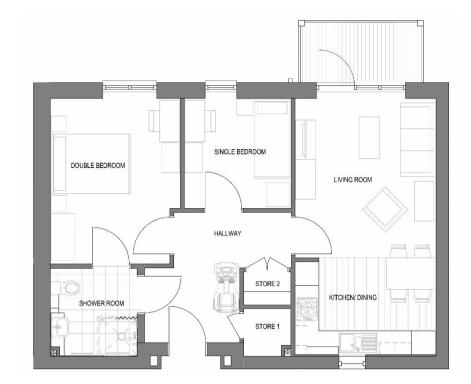

NG FRONT ENTRANCE**



SUPPORTED LIVING COMMUNAL COURTYARD





P5378 / NOVEMBER 2021



### PROPOSED SECOND FLOOR



### **PROPOSED FIRST FLOOR**





### PROPOSED LOWER GROUND FLOOR

| Accommodation Summary                             |                  |       |  |  |
|---------------------------------------------------|------------------|-------|--|--|
| Туре                                              | Min Area.        | Count |  |  |
| Supported Living<br>Apartment: 1 bed 2<br>persons | 50m <sup>2</sup> | 41    |  |  |
| Supported Living Apartment: 2 bed 3 persons       | 61m <sup>2</sup> | 12    |  |  |
| Total                                             |                  | 53    |  |  |





P5378 / NOVEMBER 2021



### PROPOSED ONE BED APARTMENT



PROPOSED TWO BED APARTMENTS



SUPPORTED LIVING COMMUNAL BALCONY



**SUPPORTED LIVING WEST ELEVATION** 









### PROPOSED WALK-UP APARTMENT LAYOUT



### PROPOSED WALK-UP APARTMENT VISUAL



| Accommodation Summary              |                  |       |  |  |
|------------------------------------|------------------|-------|--|--|
| Type                               | Min Area.        | Count |  |  |
| Walk-up Apartment: 1 bed 2 persons | 50m <sup>2</sup> | 40    |  |  |
| Walk-up Apartment: 2 bed 3 persons | 61m <sup>2</sup> | 10    |  |  |
| Total                              |                  | 50    |  |  |



P5378 / NOVEMBER 2021



### **GROUND FLOOR ONE BED WALK-UP APARTMENT**



## PROPOSED WALK-UP APARTMENTS FROM WELLFIELD ROAD

### FIRST FLOOR ONE BED WALK-UP APARMENT





## **GROUND FLOOR TWO BED