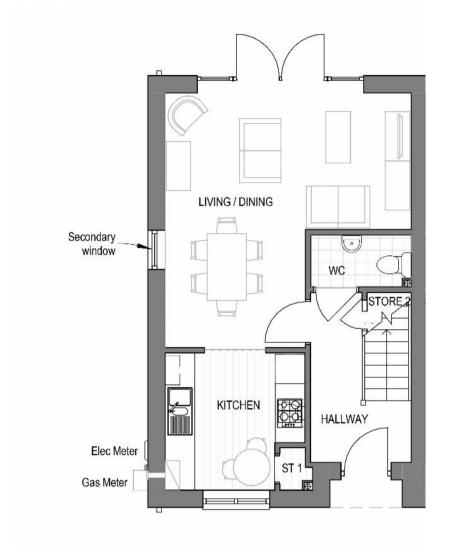

8 / NOVEMBER 2021



### **GROUND FLOOR ONE BED WALK-UP APARTMENT**



## PROPOSED WALK-UP APARTMENTS FROM WELLFIELD ROAD

### FIRST FLOOR ONE BED WALK-UP APARMENT





## **GROUND FLOOR TWO BED WALK-UP APARTMENT**



FIRST FLOOR TWO BED WALK-UP APARTMENT





P5378 / NOVEMBER 2021



## PROPOSED HOUSING SITE LAYOUT



## **WELLFIELD ROAD ELEVATION**



# **PROPOSED HOUSING AERIAL**



| Accommodation Summary    |                  |       |  |  |
|--------------------------|------------------|-------|--|--|
| Туре                     | Min Area.        | Count |  |  |
| Housing: 3 bed 4 persons | 80m <sup>2</sup> | 10    |  |  |
| Total                    |                  | 10    |  |  |



P5378 / NOVEMBER 2021



### **PROPOSED 3 BED 4 PERSON HOUSE FLOOR PLANS**

### **GROUND FLOOR**



## **FIRST FLOOR**



# PROPOSED HOUSING VISUAL FROM WELLFIELD ROAD





P5378 / NOVEMBER 2021



### PROPOSED BUNGALOW SITE LAYOUT



# PROPOSED NEW ROAD EAST STREET ELEVATION



# **PROPOSED BUNGALOW VISUAL**



| Accommodation Summary    |           |       |  |  |  |
|--------------------------|-----------|-------|--|--|--|
| Туре                     | Min Area. | Count |  |  |  |
| Dormer bungalow: 3 bed 5 | 93m²      | 4     |  |  |  |
| persons                  |           |       |  |  |  |
| Total                    |           | 4     |  |  |  |

P5378 / NOVEMBER 2021



### **3 BED 5 PERSON DORMER BUNGALOW**

### **GROUND FLOOR**



### **FIRST FLOOR**



## PROPOSED DORMER BUNGALOW VISUAL









### **PROPOSED SITE AERIAL**



#### **01 SUPPORTED LIVING SECTION A**



**02