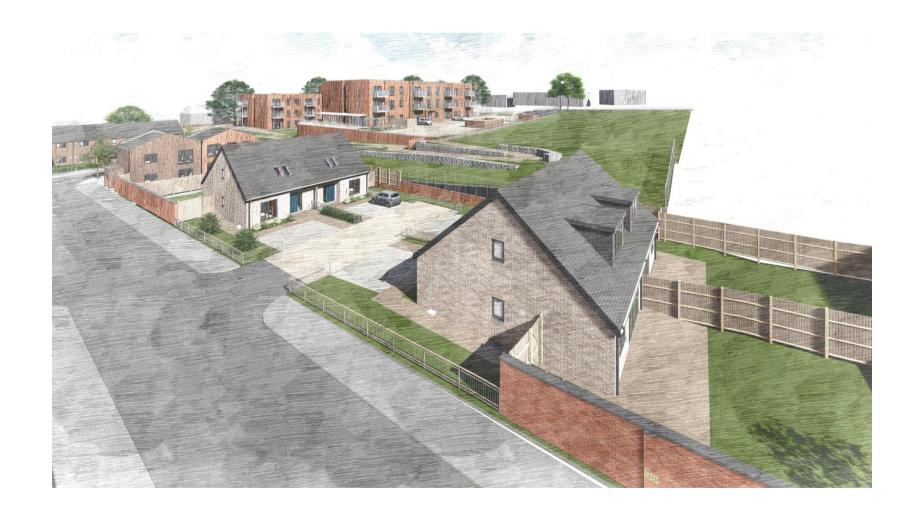

EMBER 2021



### **PROPOSED 3 BED 4 PERSON HOUSE FLOOR PLANS**

### **GROUND FLOOR**



## **FIRST FLOOR**



# PROPOSED HOUSING VISUAL FROM WELLFIELD ROAD





P5378 / NOVEMBER 2021



### PROPOSED BUNGALOW SITE LAYOUT



# PROPOSED NEW ROAD EAST STREET ELEVATION



# **PROPOSED BUNGALOW VISUAL**



| Accommodation Summary    |           |       |  |  |  |
|--------------------------|-----------|-------|--|--|--|
| Туре                     | Min Area. | Count |  |  |  |
| Dormer bungalow: 3 bed 5 | 93m²      | 4     |  |  |  |
| persons                  |           |       |  |  |  |
| Total                    |           | 4     |  |  |  |

P5378 / NOVEMBER 2021



### **3 BED 5 PERSON DORMER BUNGALOW**

### **GROUND FLOOR**



### **FIRST FLOOR**



## PROPOSED DORMER BUNGALOW VISUAL









### **PROPOSED SITE AERIAL**



#### **01 SUPPORTED LIVING SECTION A**



**02 SUPPORTED LIVING SECTION B** 



# **03 SUPPORTED LIVING AND WALK-UP APARTMENTS SECTION**



# **04 HOUSING AND BUNGALOW SECTION**



**KEY PLAN**