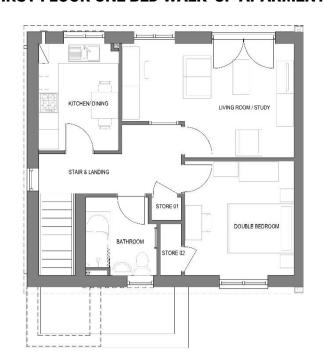

PROPOSED TWO BED APARTMENTS



SUPPORTED LIVING COMMUNAL BALCONY



**SUPPORTED LIVING WEST ELEVATION** 









### PROPOSED WALK-UP APARTMENT LAYOUT



### PROPOSED WALK-UP APARTMENT VISUAL



| Accommodation Summary              |                  |       |  |  |
|------------------------------------|------------------|-------|--|--|
| Type                               | Min Area.        | Count |  |  |
| Walk-up Apartment: 1 bed 2 persons | 50m <sup>2</sup> | 40    |  |  |
| Walk-up Apartment: 2 bed 3 persons | 61m <sup>2</sup> | 10    |  |  |
| Total                              |                  | 50    |  |  |



P5378 / NOVEMBER 2021



### **GROUND FLOOR ONE BED WALK-UP APARTMENT**



## PROPOSED WALK-UP APARTMENTS FROM WELLFIELD ROAD

### FIRST FLOOR ONE BED WALK-UP APARMENT





## **GROUND FLOOR TWO BED WALK-UP APARTMENT**



FIRST FLOOR TWO BED WALK-UP APARTMENT





P5378 / NOVEMBER 2021



## PROPOSED HOUSING SITE LAYOUT



## **WELLFIELD ROAD ELEVATION**



# **PROPOSED HOUSING AERIAL**



| Accommodation Summary    |                  |       |  |  |
|--------------------------|------------------|-------|--|--|
| Туре                     | Min Area.        | Count |  |  |
| Housing: 3 bed 4 persons | 80m <sup>2</sup> | 10    |  |  |
| Total                    |                  | 10    |  |  |



P5378 / NOVEMBER 2021



### **PROPOSED 3 BED 4 PERSON HOUSE FLOOR PLANS**

### **GROUND FLOOR**



## **FIRST FLOOR**



# PROPOSED HOUSING VISUAL FROM WELLFIELD ROAD





P5378 / NOVEMBER 2021



### PROPOSED BUNGALOW SITE LAYOUT



# PROPOSED NEW ROAD EAST STR