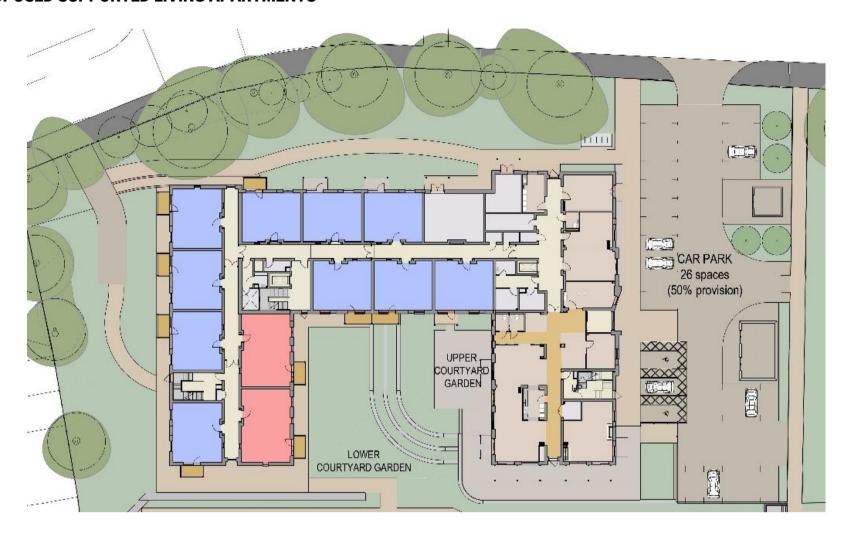

### PROPOSED SUPPORTED LIVING APARTMENTS

### PROPOSED LOWER GROUND FLOOR

| Accommodation Summary                             |                  |       |  |  |
|---------------------------------------------------|------------------|-------|--|--|
| Туре                                              | Min Area.        | Count |  |  |
| Supported Living<br>Apartment: 1 bed 2<br>persons | 50m <sup>2</sup> | 41    |  |  |
| Supported Living Apartment: 2 bed 3 persons       | 61m <sup>2</sup> | 12    |  |  |
| Total                                             |                  | 53    |  |  |